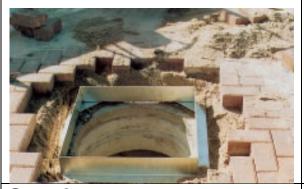

### Step 1

Set the frame to the desired level. Orientate to best suit the pattern of the pavers (optional). Frame must be fully supported including internal flanges & gussets.

**Step 3** Insert lid. Screed sand, lay and cut pavers as normal.

#### Step 2

Plaster all gaps. Leave sufficient depth for pavers to fit over external flanges. Once the plaster is firm, the pavers can be laid and cut neatly to the edge of the frame

**Step 4** Fill Joints with dry sand. Compact carefully in the usual manner.