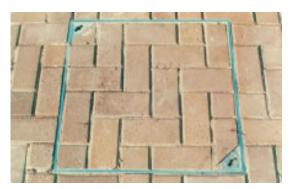

### Step 1

Set the frame to the desired level. Orientate to best suit the pattern of the pavers (optional). Frame must be fully supported including internal flanges & gussets.

**Step 3** Insert lid. Screed sand, lay and cut pavers as normal.

#### Step 2

Plaster all gaps. Leave sufficient depth for pavers to fit over external flanges. Once the plaster is firm, the pavers can be laid and cut neatly to the edge of the frame

**Step 4** Fill Joints with dry sand. Compact carefully in the usual manner.