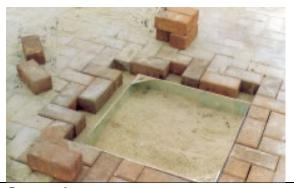

### Step 1

Set the frame to the desired level. Orientate to best suit the pattern of the pavers (optional). Frame must be fully supported including internal flanges & gussets.

**Step 3** Insert lid. Screed sand, lay and cut pavers as normal.

#### Step 2

Plaster all gaps. Leave sufficient depth for pavers to fit over external flanges. Once the plaster is firm, the pavers can be laid and cut neatly to the edge of the frame

**Step 4** Fill Joints with dry sand. Compact carefully in the usual manner.