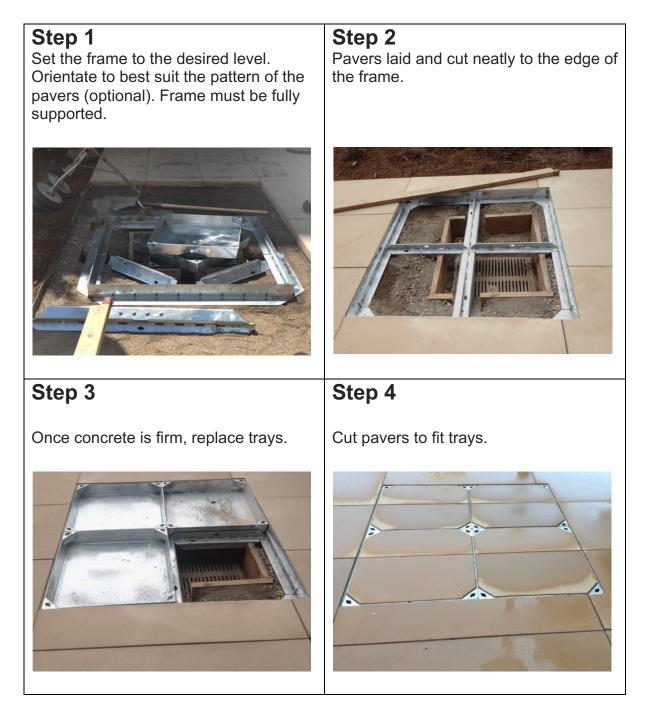

# Multi-lid Wunder-Cover Installation Guide

All work must be undertaken in a tradesman-like manner in accordance with local health and safety requirements, along with relevant standards.